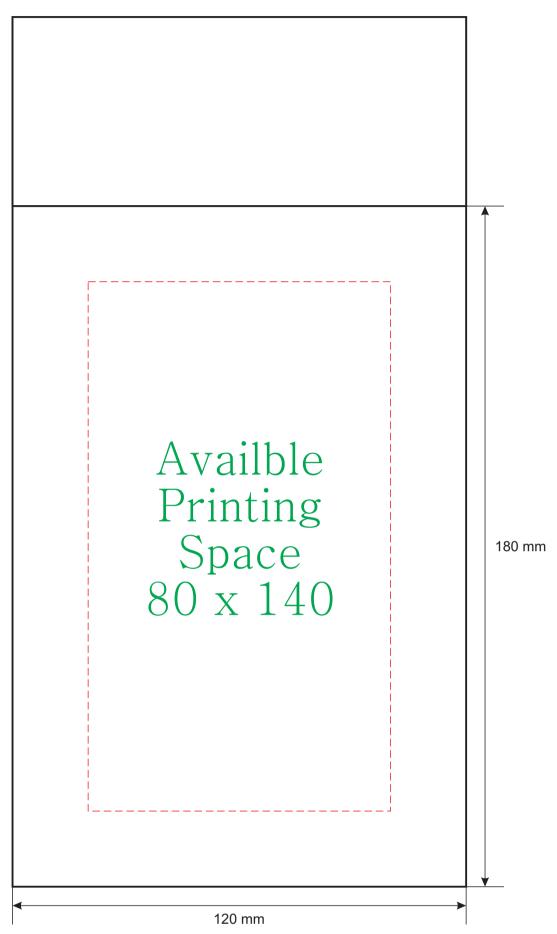

#### White Kraft Paper Bubble Padded Envelope

Dimension: 100 x 180 (mm) Internal - 120 x 180 (mm) External

#### **Front**

Image may differ from actual product

### **Notice:**

- Please create your artwork to match the available printing space.
- Please use the CMYK colour channel to design your artwork since it's compatible with most printing machines.
- Please convert your text to curves or outlines in the artwork to prevent any font-related changes.
- Please avoid using large blocks of colour in the artwork as they may not produce a desirable artistic effect.
- You must hold the copyright for the artwork and be responsible for any copyright-related issues.