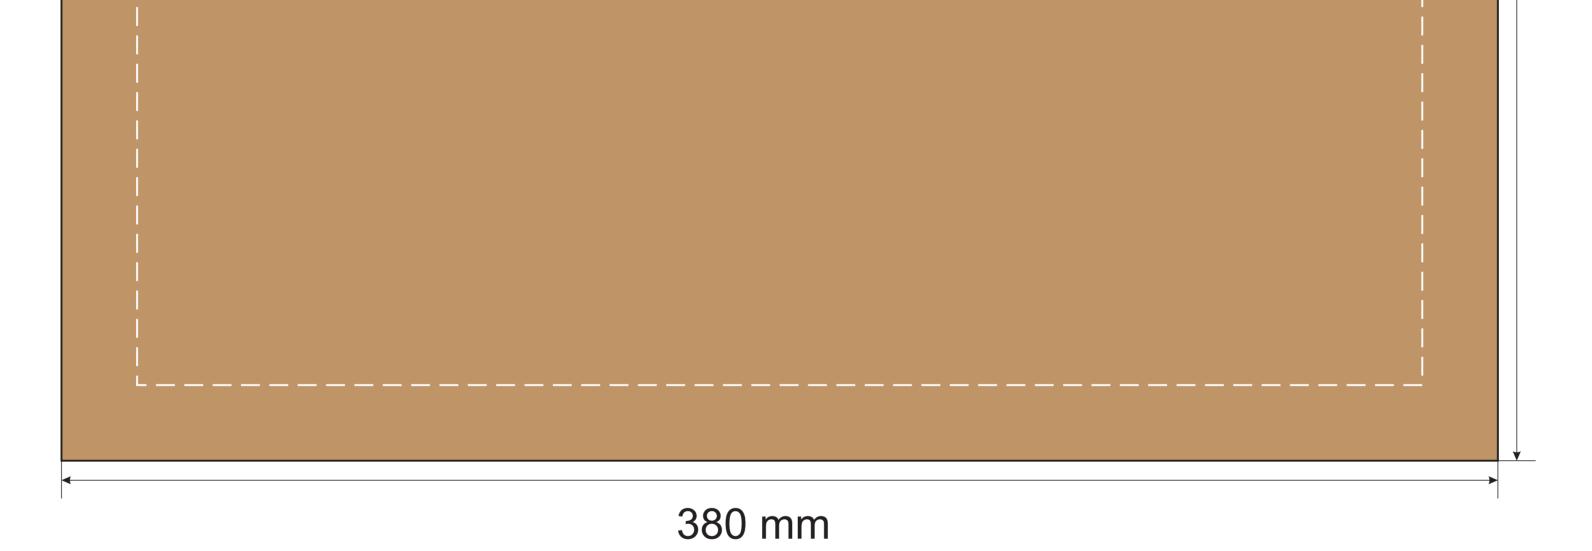

## Dimension: 360 x 480 (mm) Internal - 380 x 480 (mm) External

480 mm

Image may differ from actual product

Please create your artwork to match the available printing space.

Please use the CMYK colour channel to design your artwork since it's compatible with most printing machines.