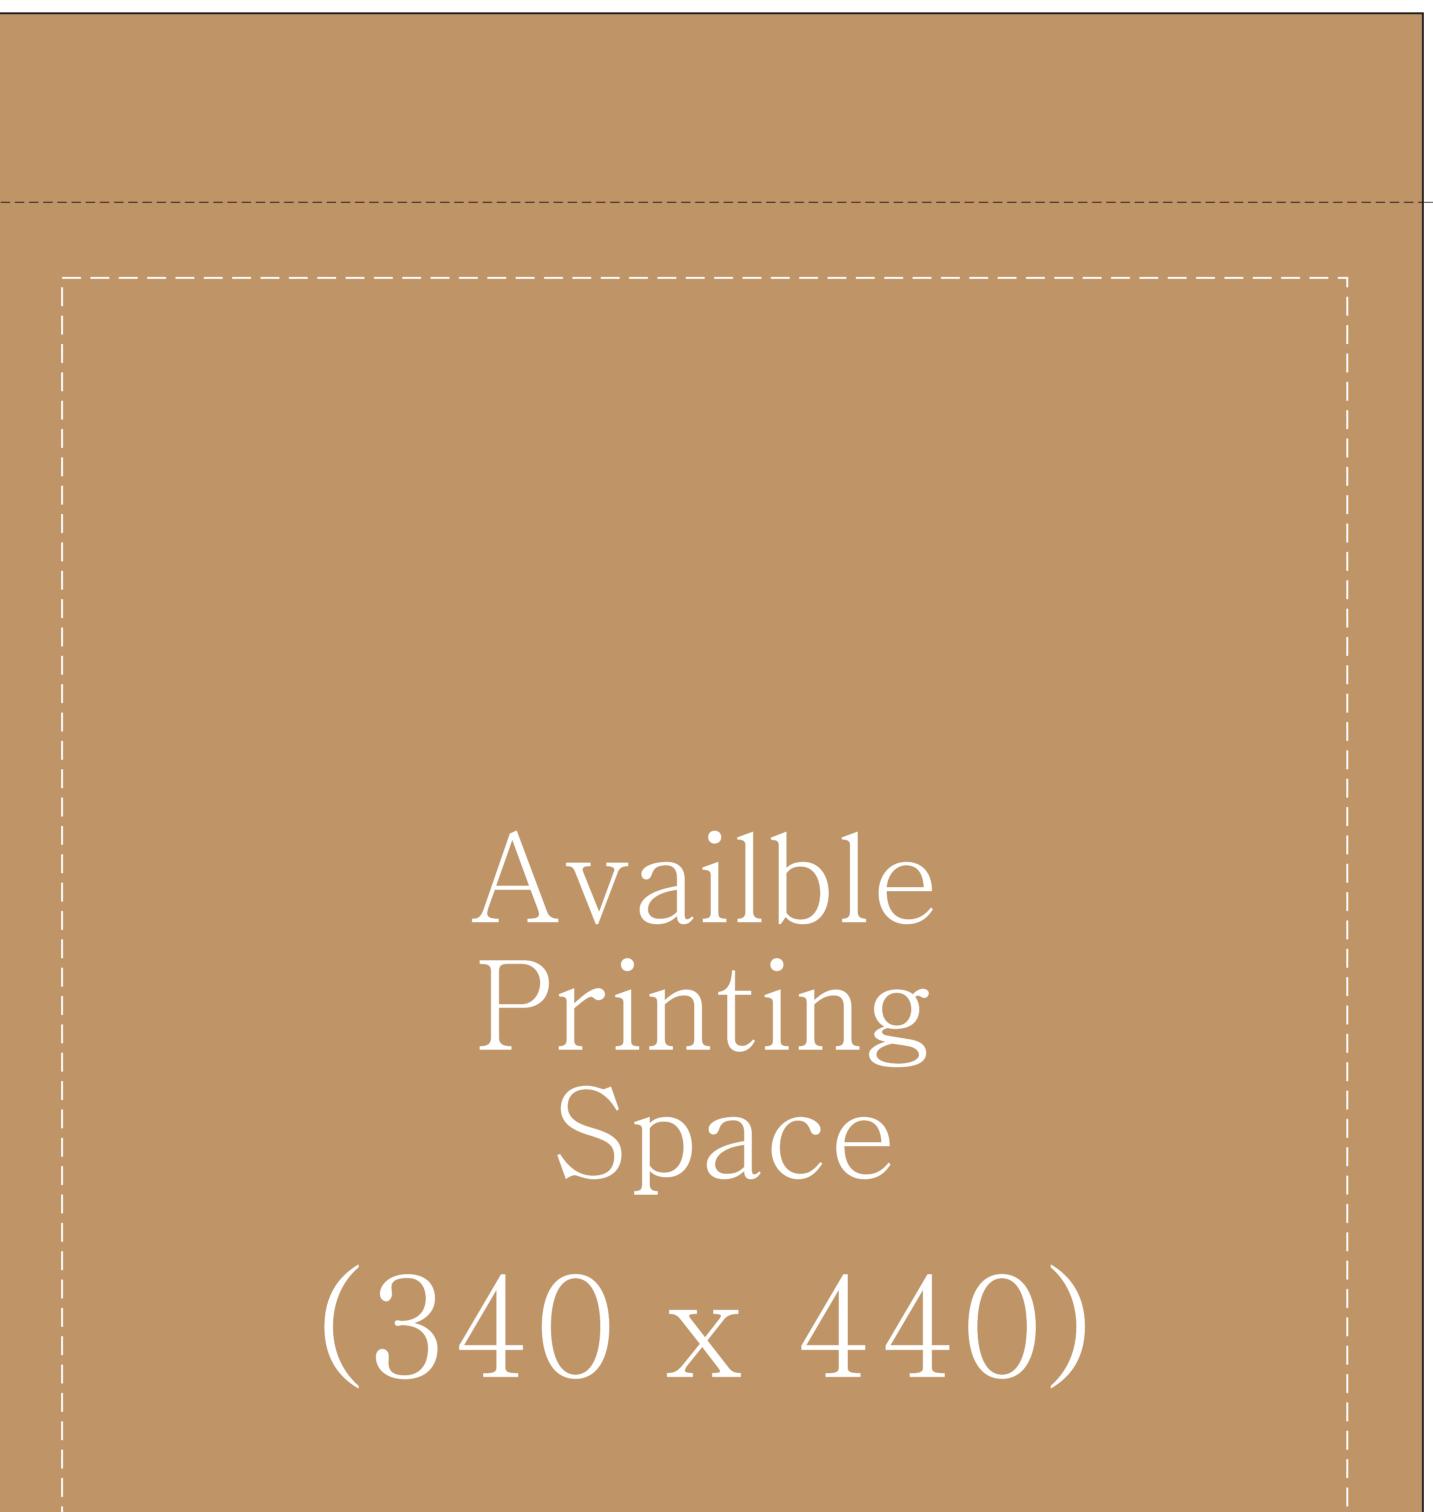

## Dimension: 360 x 480 (mm) Internal - 380 x 480 (mm) External

480 mm

Image may differ from actual product

Please create your artwork to match the available printing space.

Please use the CMYK colour channel to design your artwork since it's compatible with most printing machines.