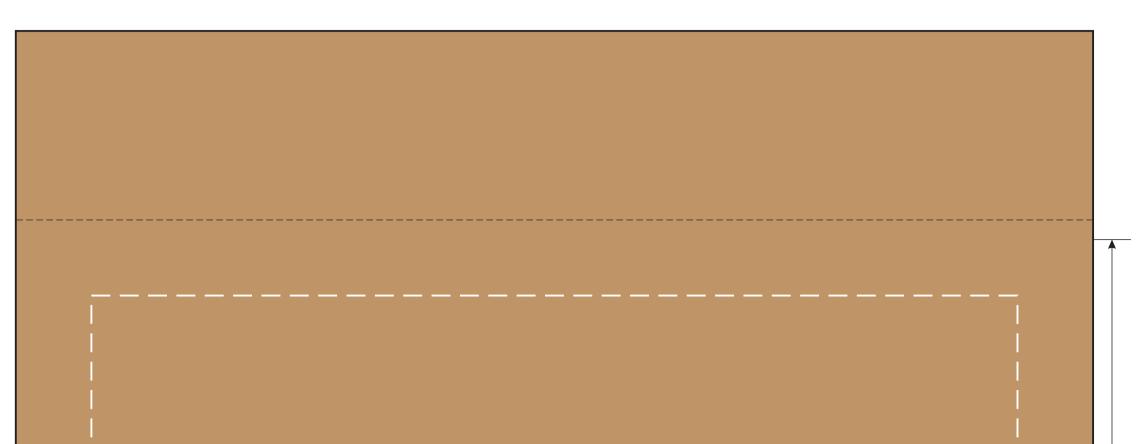

## Dimension: 265 x 380 (mm) Internal - 285 x 380 (mm) External

Availble Printing Space  $(245 \times 340)$ 

380 mm

Image may differ from actual product

- Please create your artwork to match the available printing space.
- Please use the CMYK colour channel to design your artwork since it's compatible with most printing machines.
- Please convert your text to curves or outlines in the artwork to prevent any font-related changes.
- Please avoid using large blocks of colour in the artwork