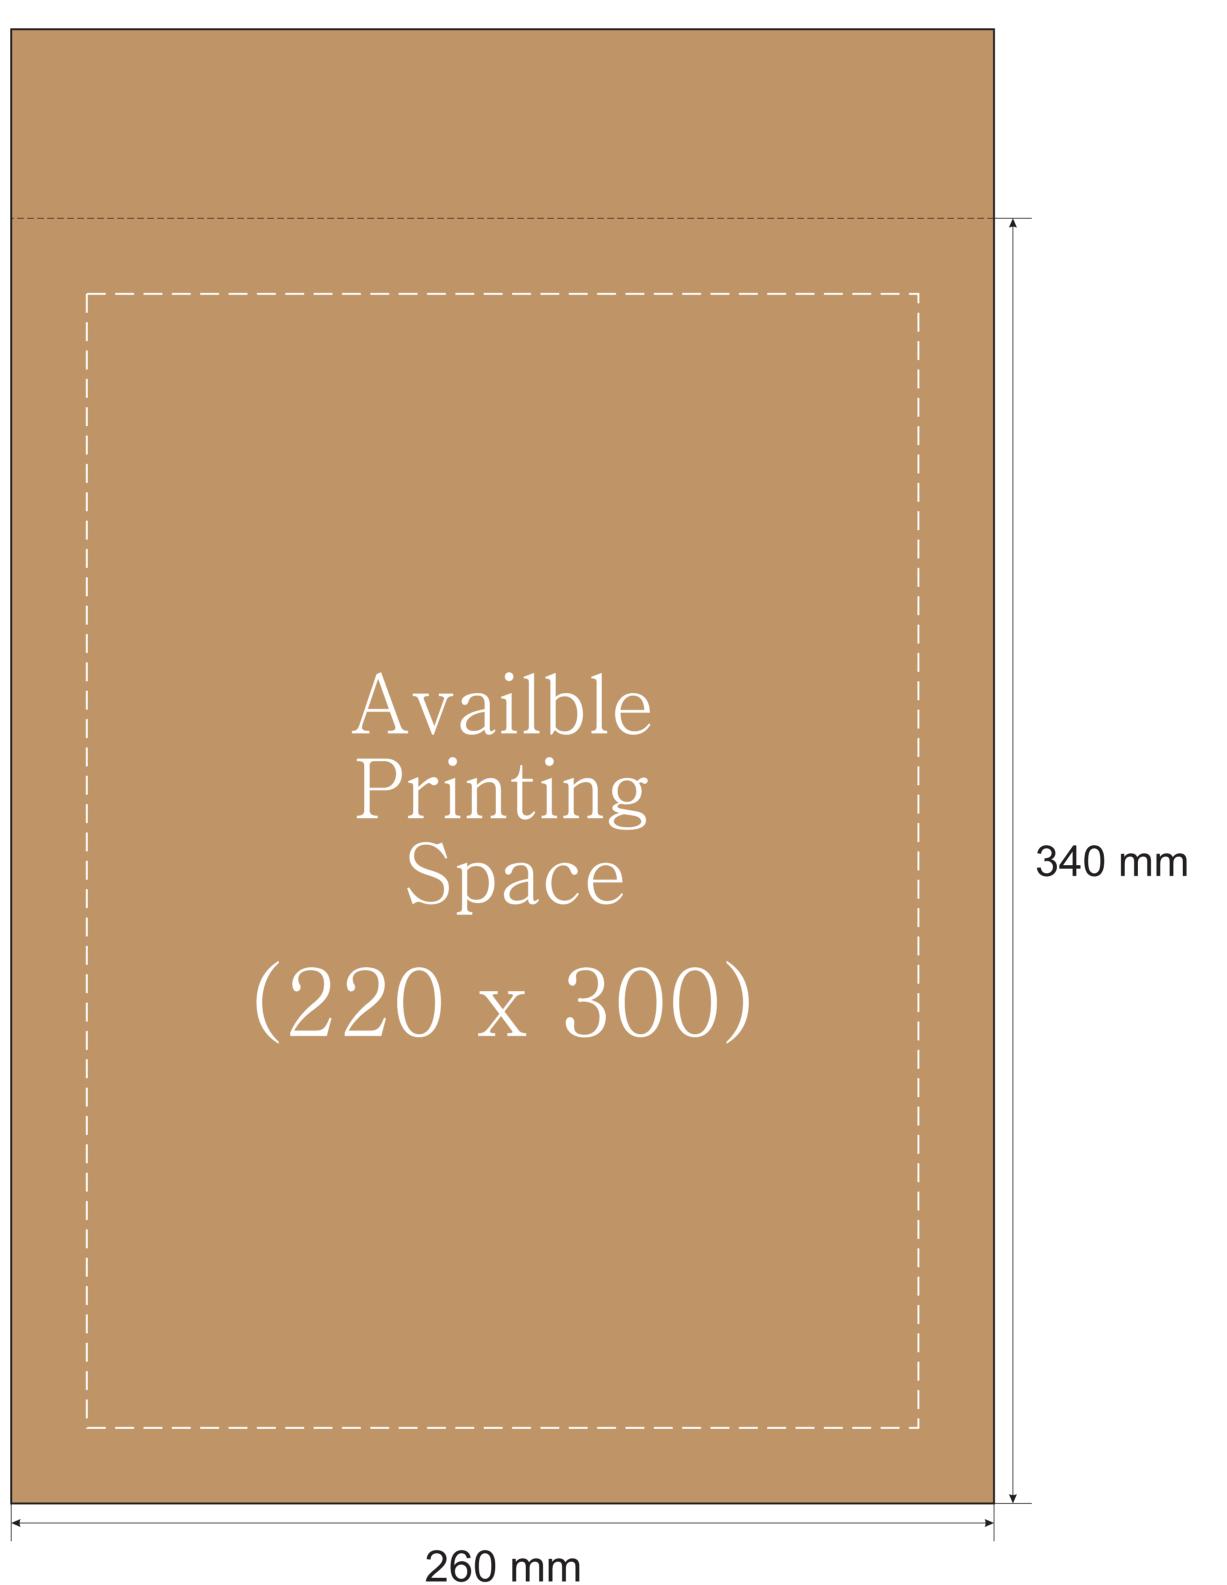

## Honeycomb Mailer Bag

Dimension: 240 x 340 (mm) Internal - 260 x 340 (mm) External

#### Front

Image may differ from actual product

### Notice:

- Please create your artwork to match the available printing space.
- Please use the CMYK colour channel to design your artwork since it's compatible with most printing machines.
- Please convert your text to curves or outlines in the artwork to prevent any font-related changes.
- Please avoid using large blocks of colour in the artwork as they may not produce a desirable artistic effect.
- You must hold the copyright for the artwork and be responsible for any copyright-related issues.