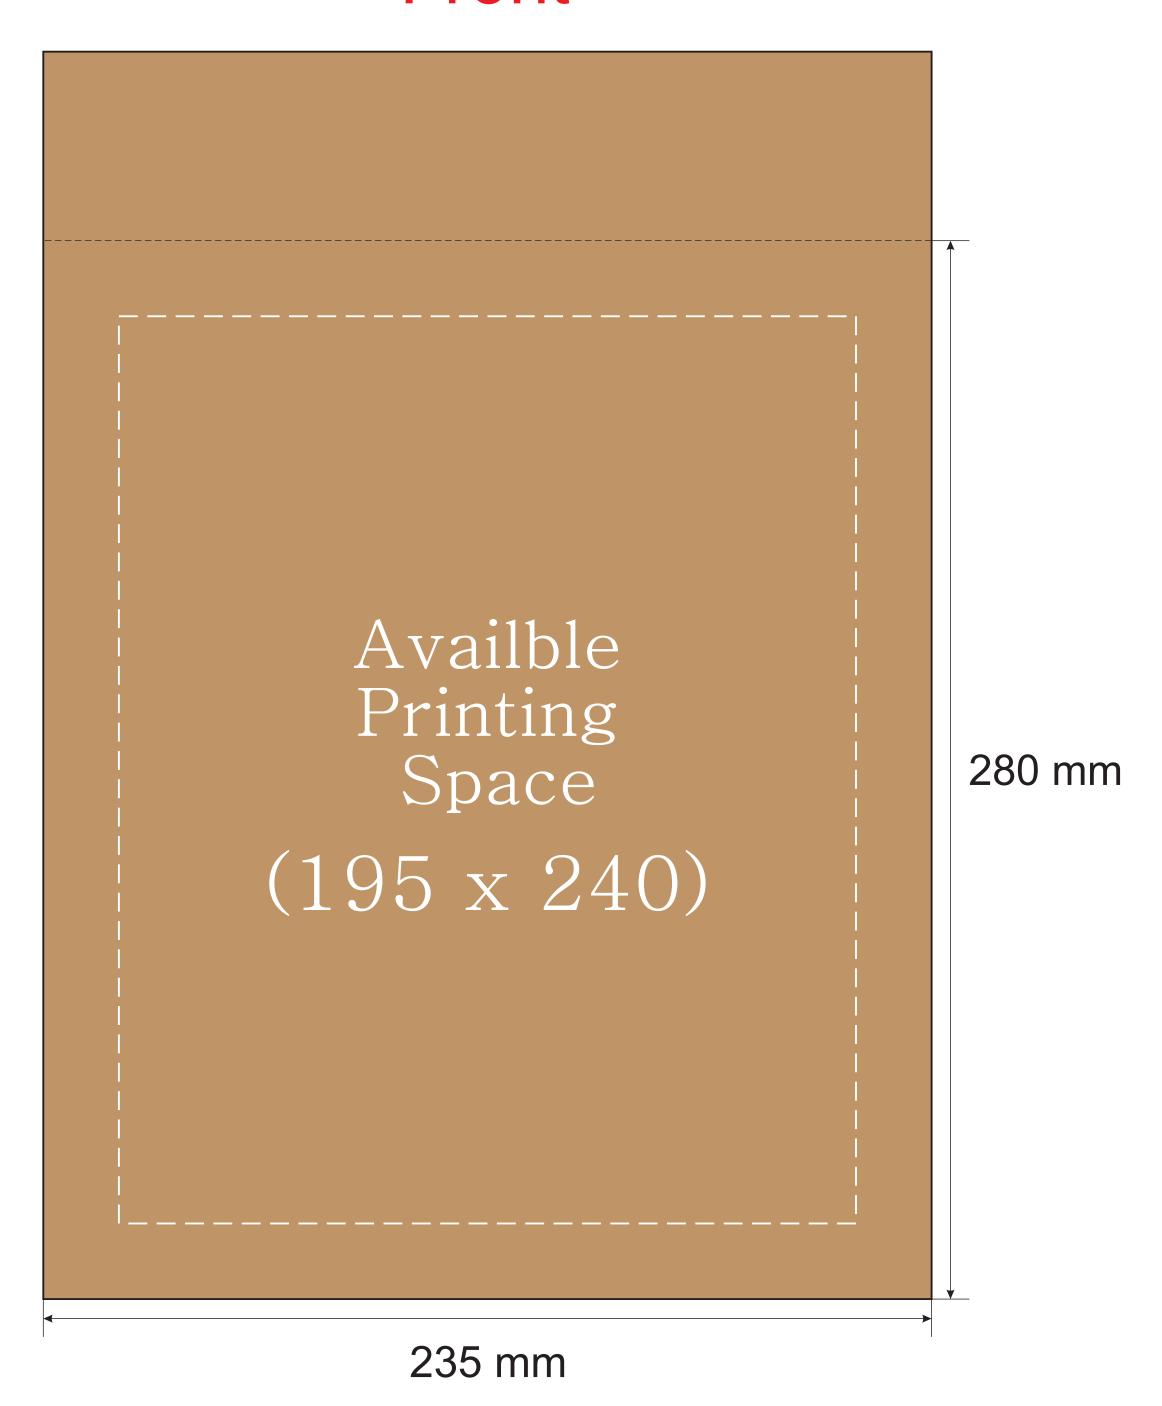

## Honeycomb Mailer Bag

Dimension: 215 x 280 (mm) Internal - 235 x 280 (mm) External

#### Front

Image may differ from actual product

### Notice:

- Please create your artwork to match the available printing space.
- Please use the CMYK colour channel to design your artwork since it's compatible with most printing machines.
- Please convert your text to curves or outlines in the artwork to prevent any font-related changes.
- Please avoid using large blocks of colour in the artwork as they may not produce a desirable artistic effect.
- You must hold the copyright for the artwork and be responsible for any copyright-related issues.