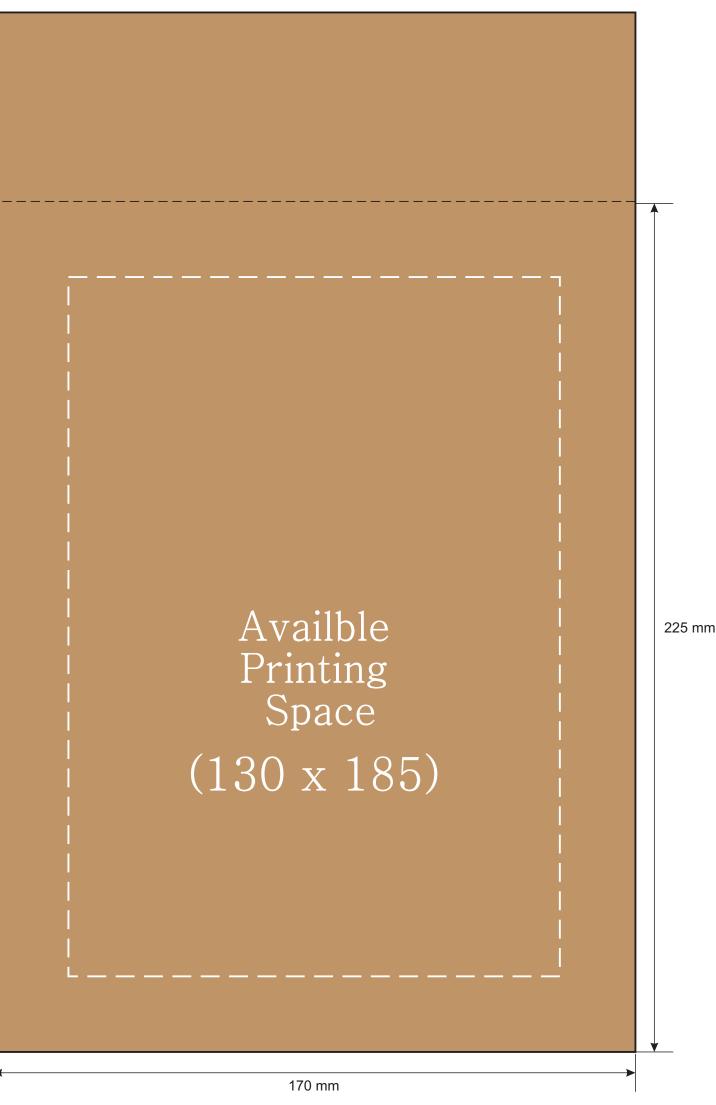

## Honeycomb Mailer Bag

## Dimension: 150 x 225 (mm) Internal - 170 x 225 (mm) External

Front

Image may differ from actual product

- Please create your artwork to match the available printing space.
- Please use the CMYK colour channel to design your artwork since it's compatible with most printing machines.
- Please convert your text to curves or outlines in the artwork to prevent any font-related changes.
- Please avoid using large blocks of colour in the artwork as they may not produce a desirable artistic effect.
- You must hold the copyright for the artwork and be responsible for any copyright-related issues.