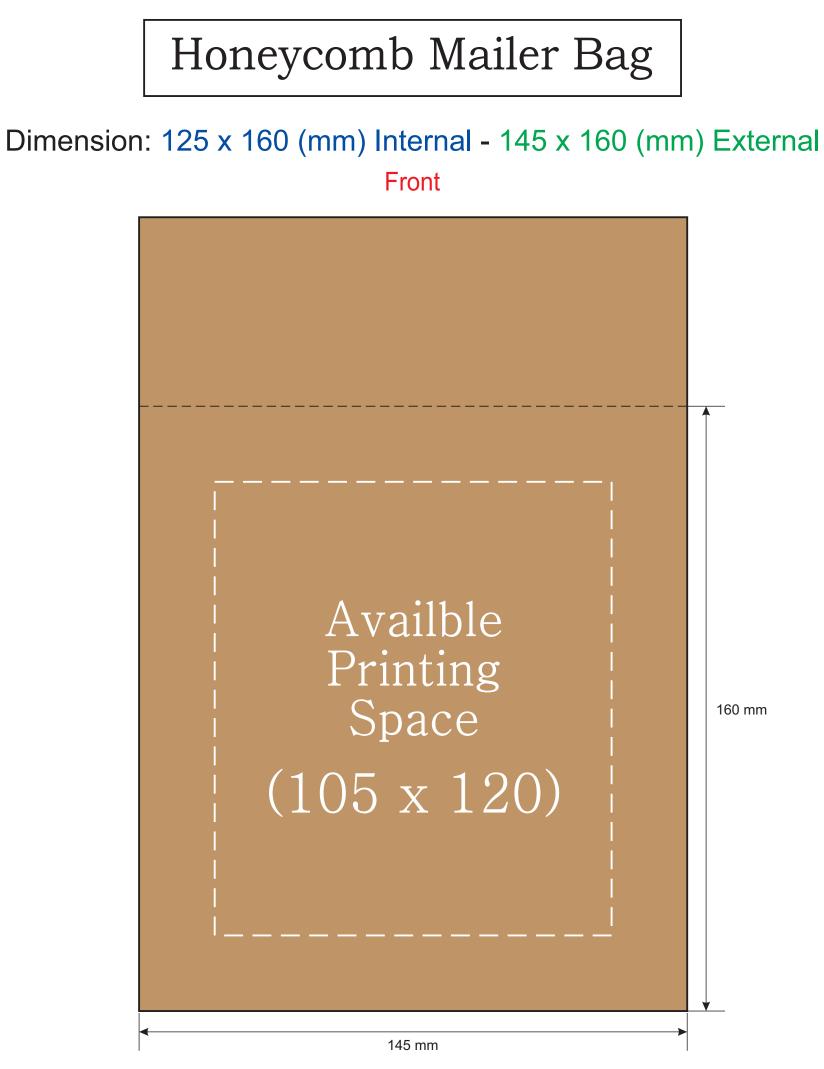

Image may differ from actual product

- Please create your artwork to match the available printing space.
- Please use the CMYK colour channel to design your artwork since it's compatible with most printing machines.
- Please convert your text to curves or outlines in the artwork to prevent any font-related changes.
- Please avoid using large blocks of colour in the artwork as they may not produce a desirable artistic effect.
- You must hold the copyright for the artwork and be responsible for any copyright-related issues.