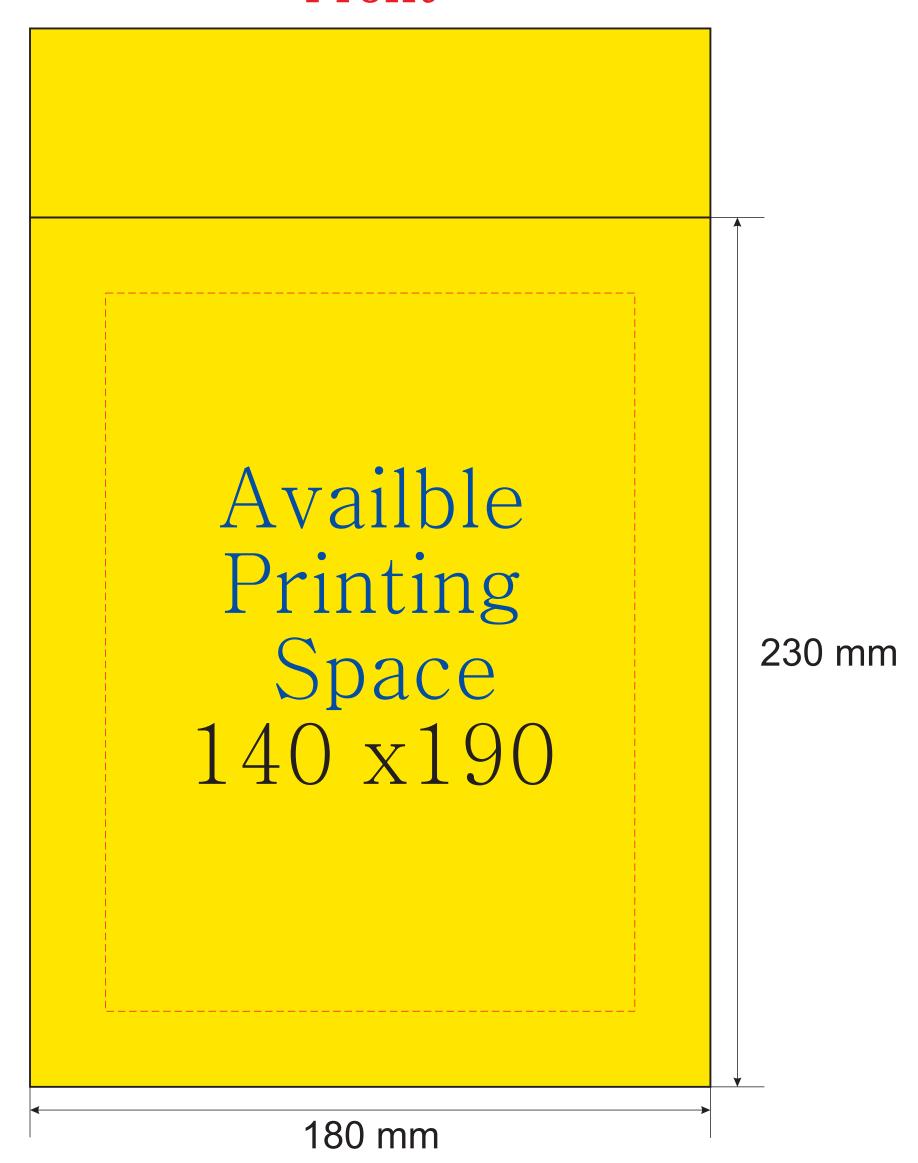

# Yellow Business Envelope

Dimension: 160 x 230 (mm) Internal - 180 x 230 (mm) External

#### Front

Image may differ from actual product

### **Notice:**

- Please create your artwork to match the available printing space.
- Please use the CMYK colour channel to design your artwork since it's compatible with most printing machines.
- Please convert your text to curves or outlines in the artwork to prevent any font-related changes.
- Please avoid using large blocks of colour in the artwork as they may not produce a desirable artistic effect.
- You must hold the copyright for the artwork and be responsible for any copyright-related issues.