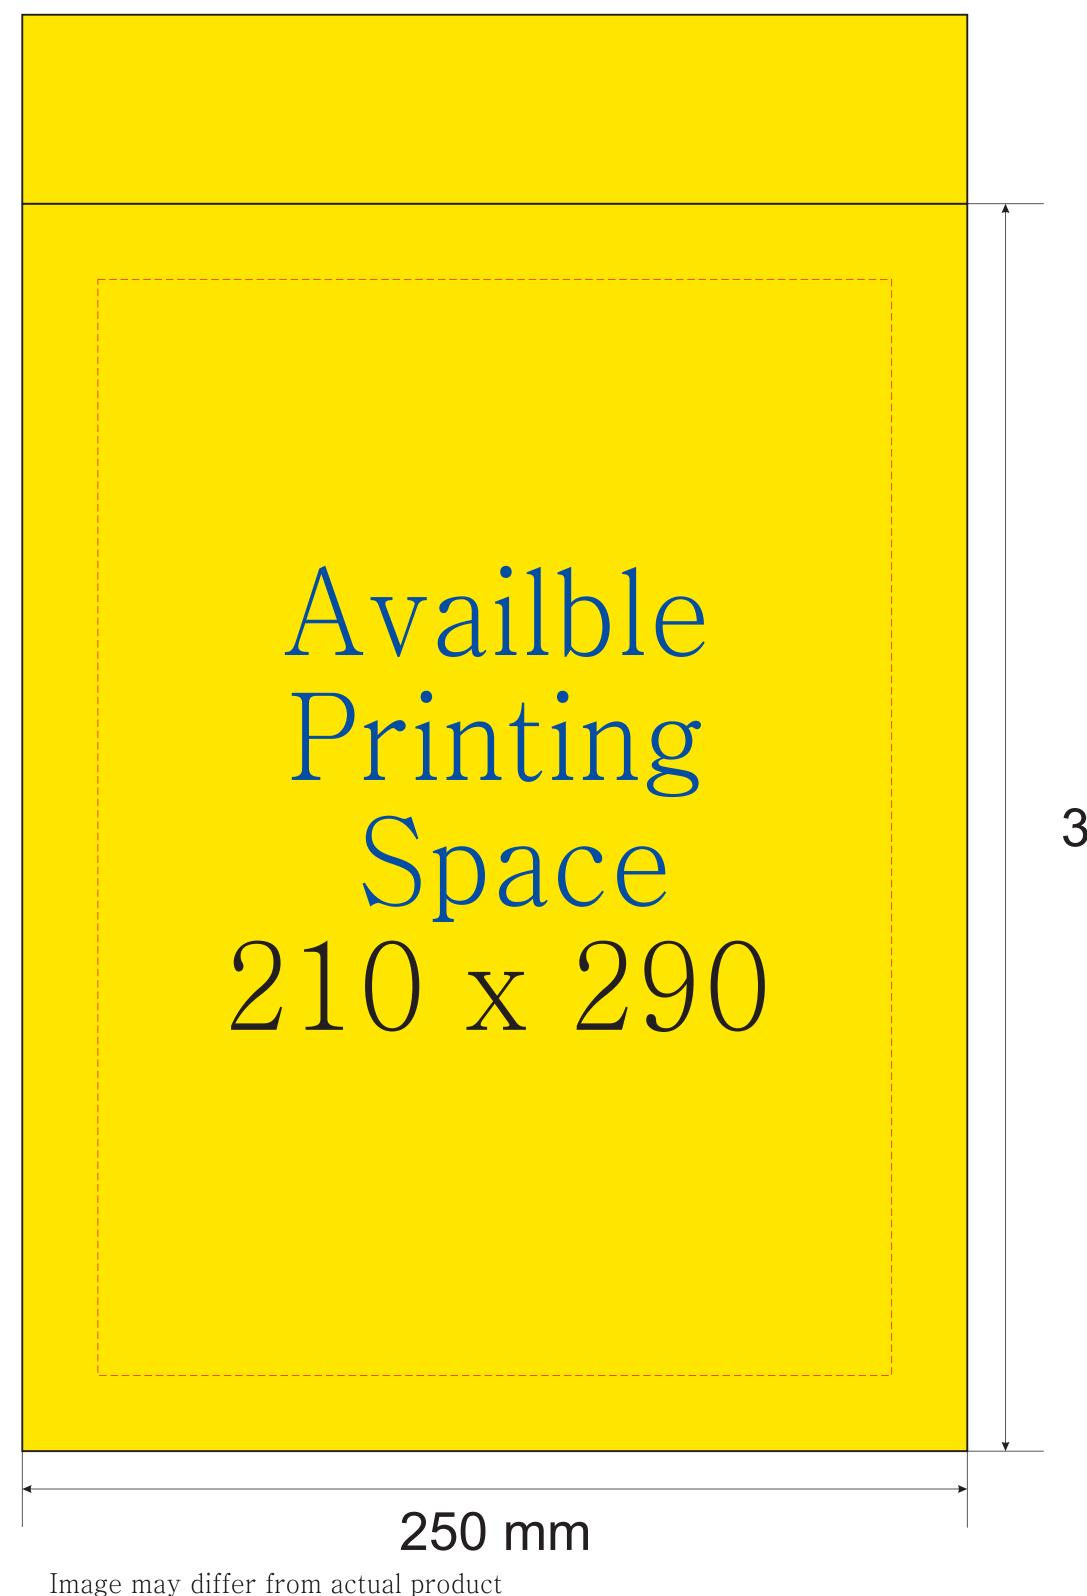

## Yellow Business Envelope

Dimension: 230 x 330 (mm) Internal - 250 x 330 (mm) External

Front

Please create your artwork to match the available

Symbols commonly used in artwork that you might find useful

- printing space.
- Please use the CMYK colour channel to design your artwork since it's compatible with most printing machines.
- Please convert your text to curves or outlines in the artwork to prevent any font-related changes.
- Please avoid using large blocks of colour in the artwork as they may not produce a desirable artistic effect.
- You must hold the copyright for the artwork and be responsible for any copyright-related issues.