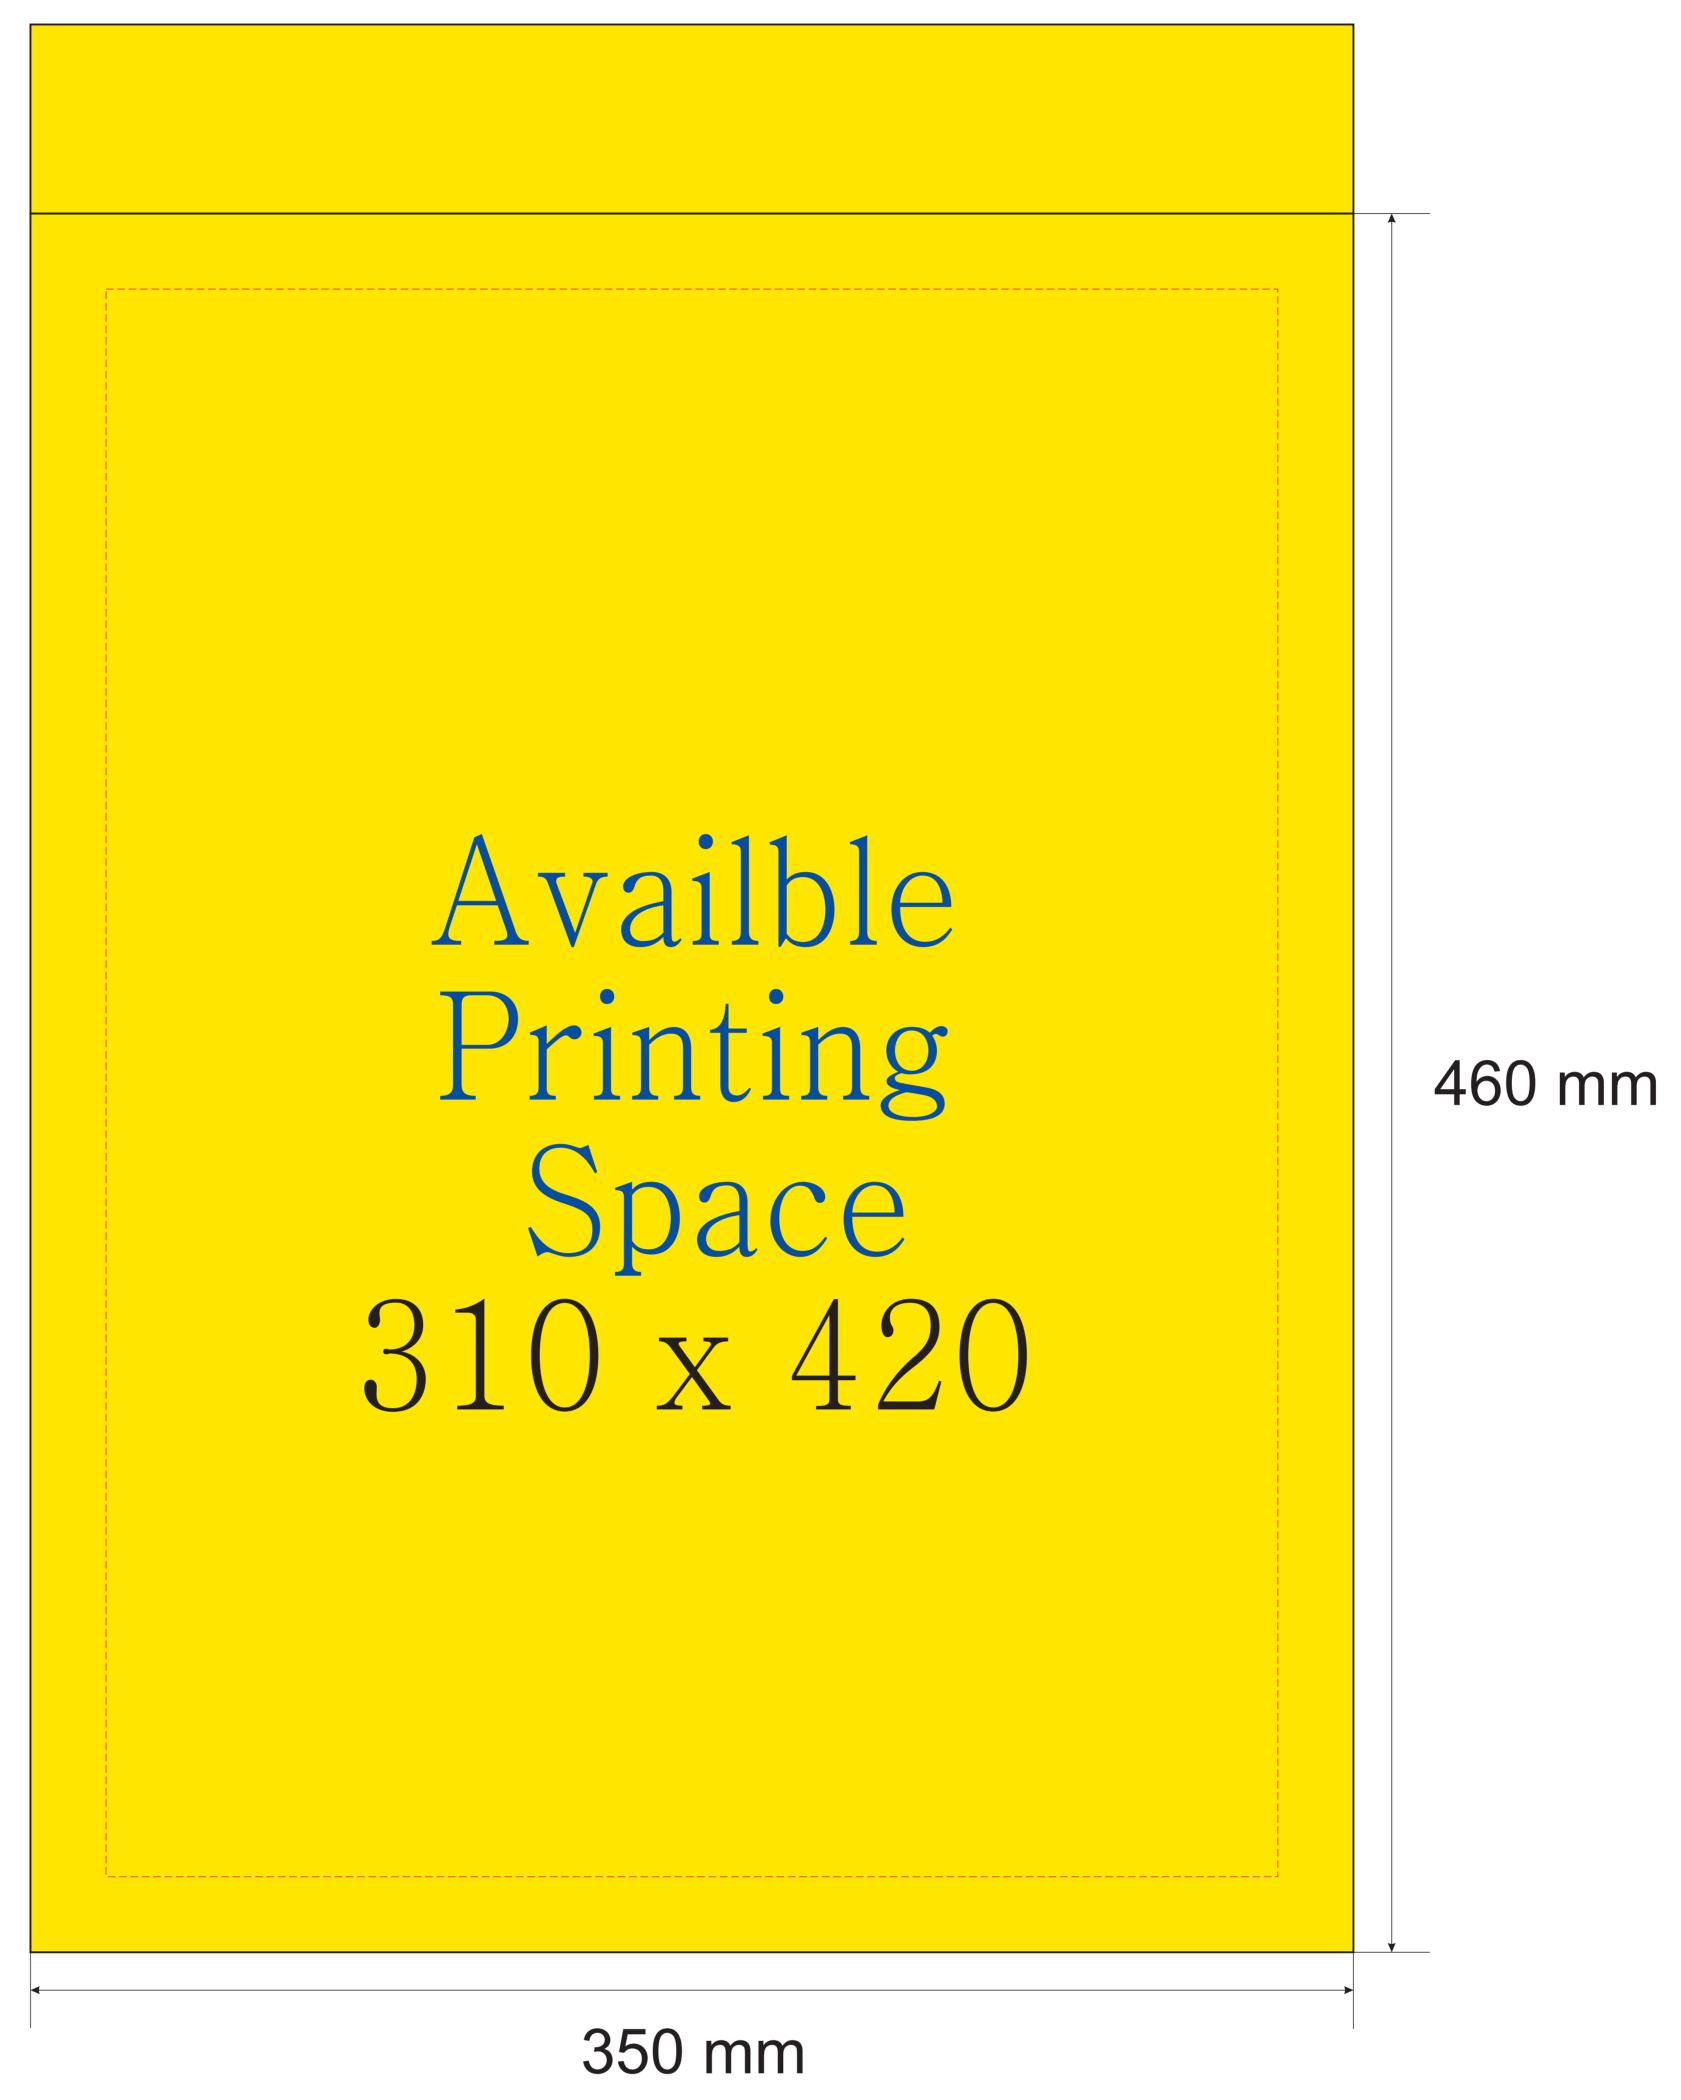

## Yellow Business Envelope

Dimension: 330 x 460 (mm) Internal - 350 x 460 (mm) External

Front

Image may differ from actual product

- Please create your artwork to match the available printing space.
- Please use the CMYK colour channel to design your artwork since it's compatible with most printing machines.
- Please convert your text to curves or outlines in the artwork to prevent any font-related changes.
- Please avoid using large blocks of colour in the artwork as they may not produce a desirable artistic effect.
- You must hold the copyright for the artwork and be responsible for any copyright-related issues.