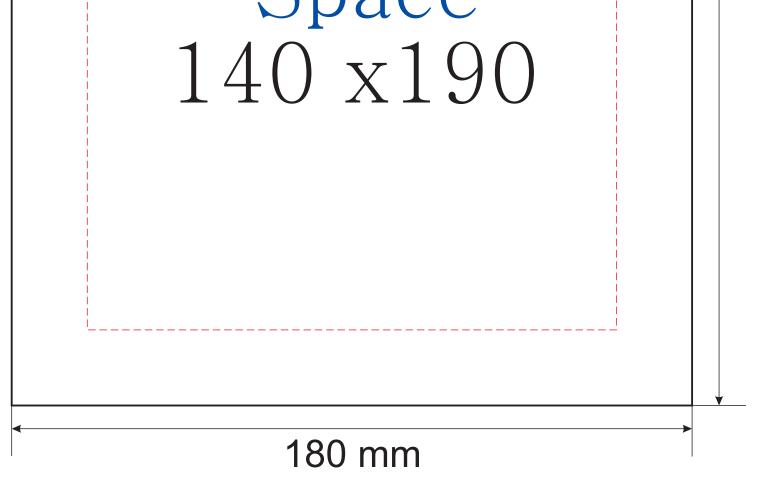

## White Business Envelope

Dimension: 160 x 230 (mm) Internal - 180 x 230 (mm) External

Front Availble Printing Space

230 mm

Image may differ from actual product