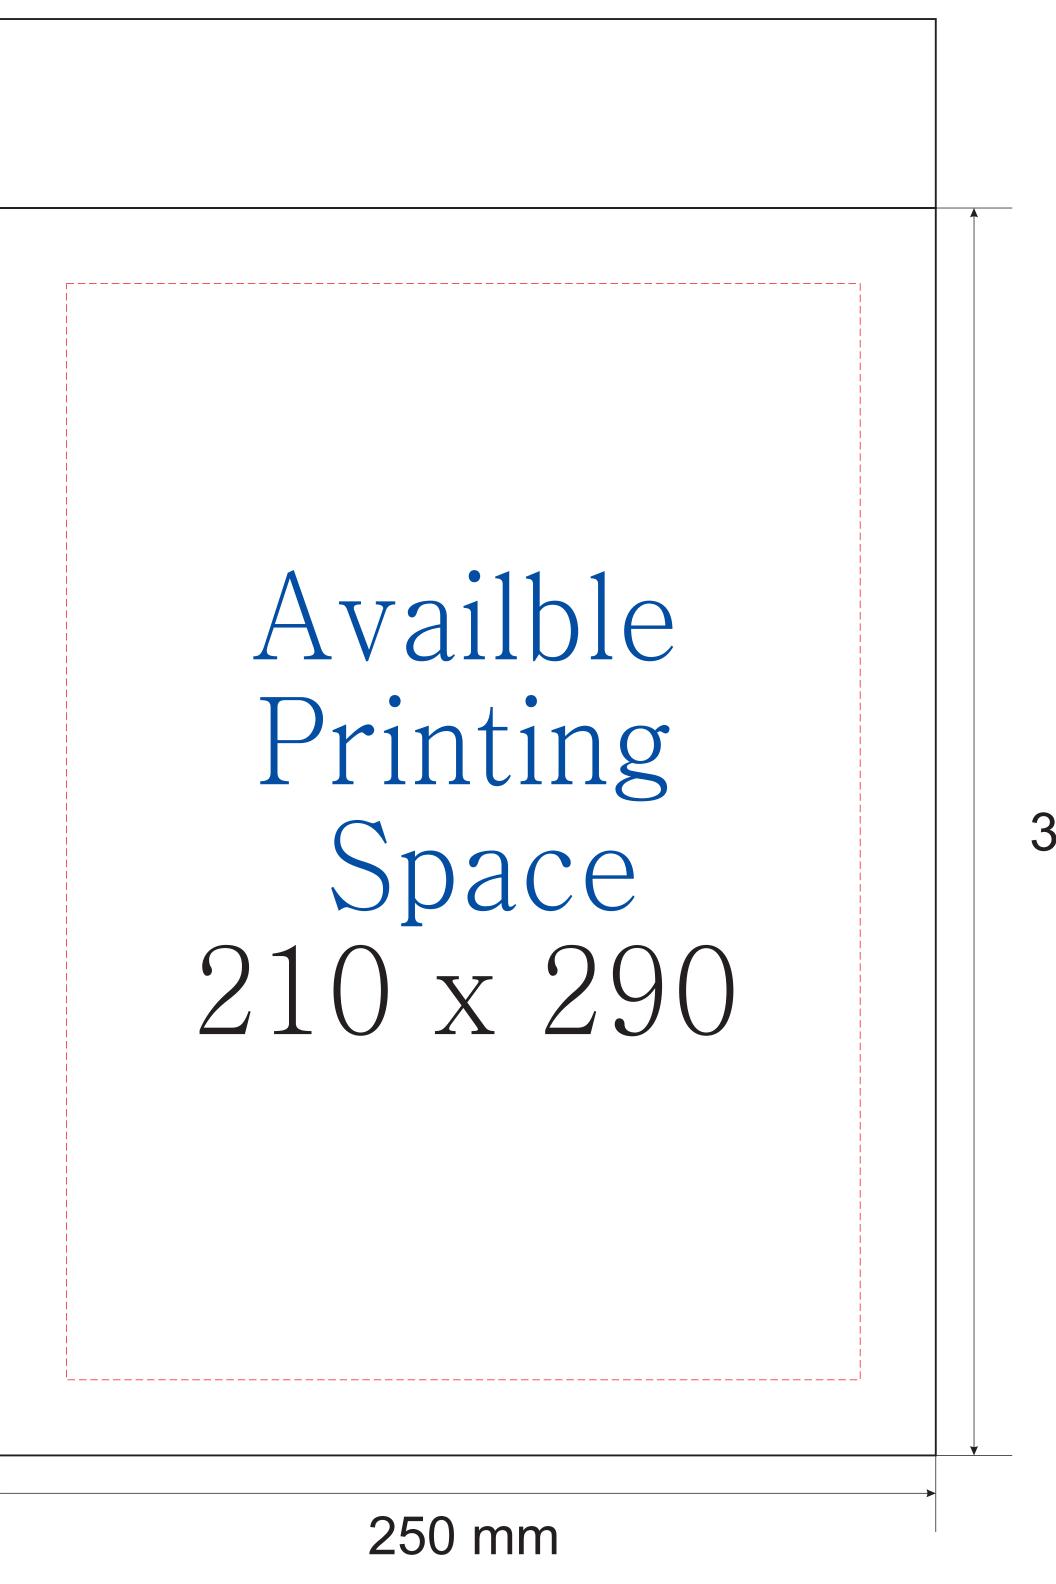

White Business Envelope

Dimension: 230 x 330 (mm) Internal - 250 x 330 (mm) External

Front

330 mm

Image may differ from actual product

Please create your artwork to match the available

Symbols commonly used in artwork that you might find useful

- printing space.
- Please use the CMYK colour channel to design your artwork since it's compatible with most printing machines.
- Please convert your text to curves or outlines in the artwork to prevent any font-related changes.
- Please avoid using large blocks of colour in the artwork as they may not produce a desirable artistic effect.
- You must hold the copyright for the artwork and be responsible for any copyright-related issues.