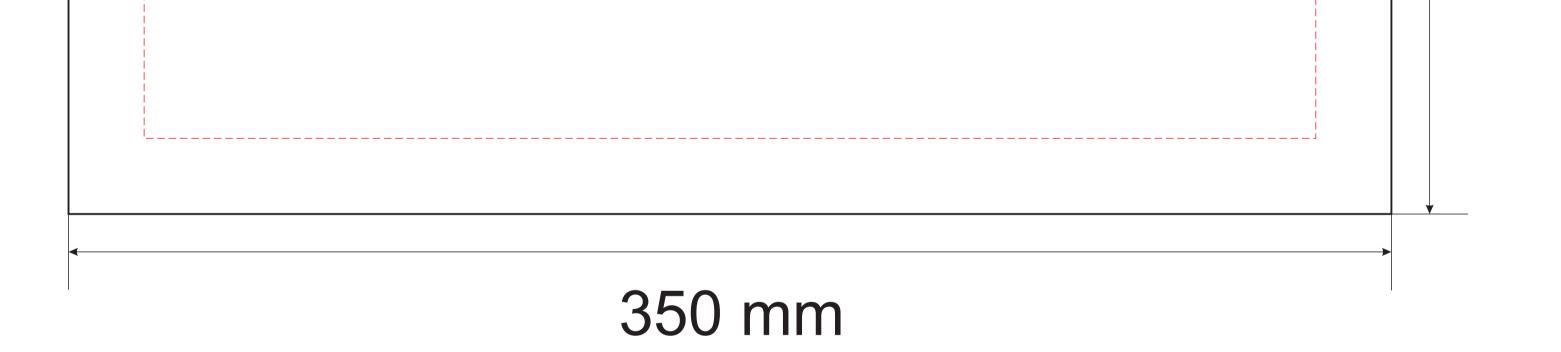

## White Business Envelope

Dimension: 330 x 460 (mm) Internal - 350 x 460 (mm) External

Front

460 mm

Image may differ from actual product

Please create your artwork to match the available printing space.

Please use the CMYK colour channel to design your artwork since it's compatible with most printing machines.