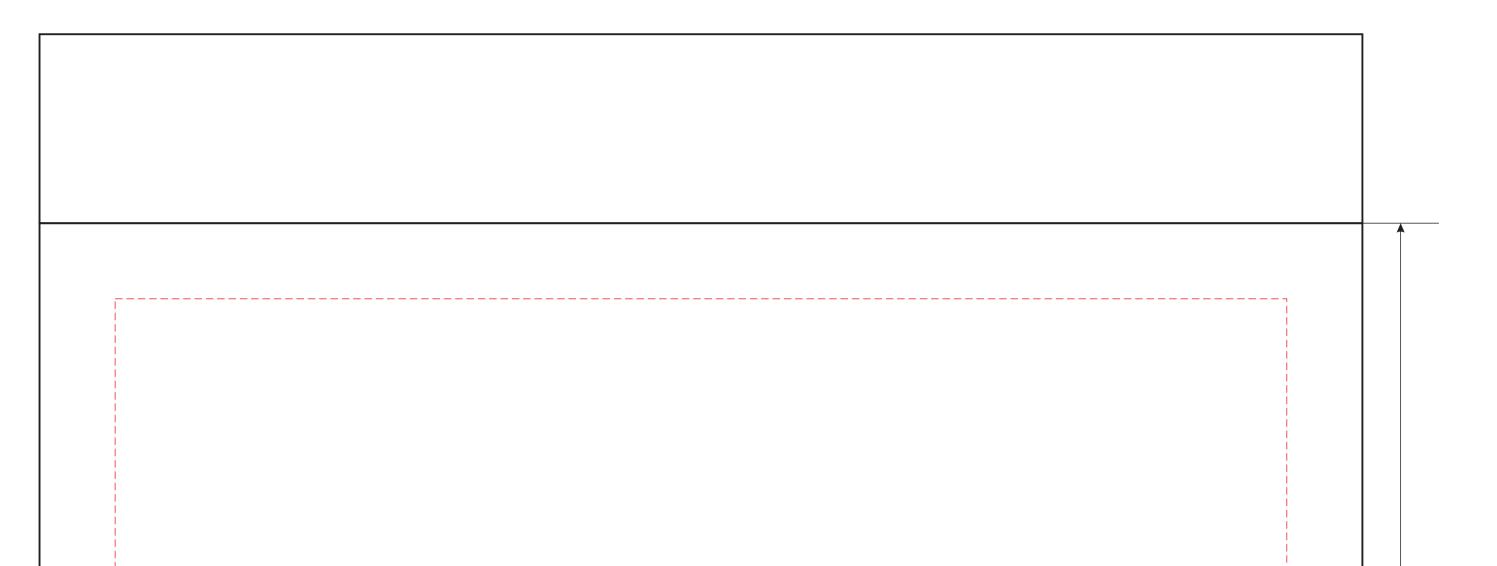

## White Business Envelope

Dimension: 330 x 460 (mm) Internal - 350 x 460 (mm) External

Front

460 mm

Image may differ from actual product

Please create your artwork to match the available printing space.

Please use the CMYK colour channel to design your artwork since it's compatible with most printing machines.