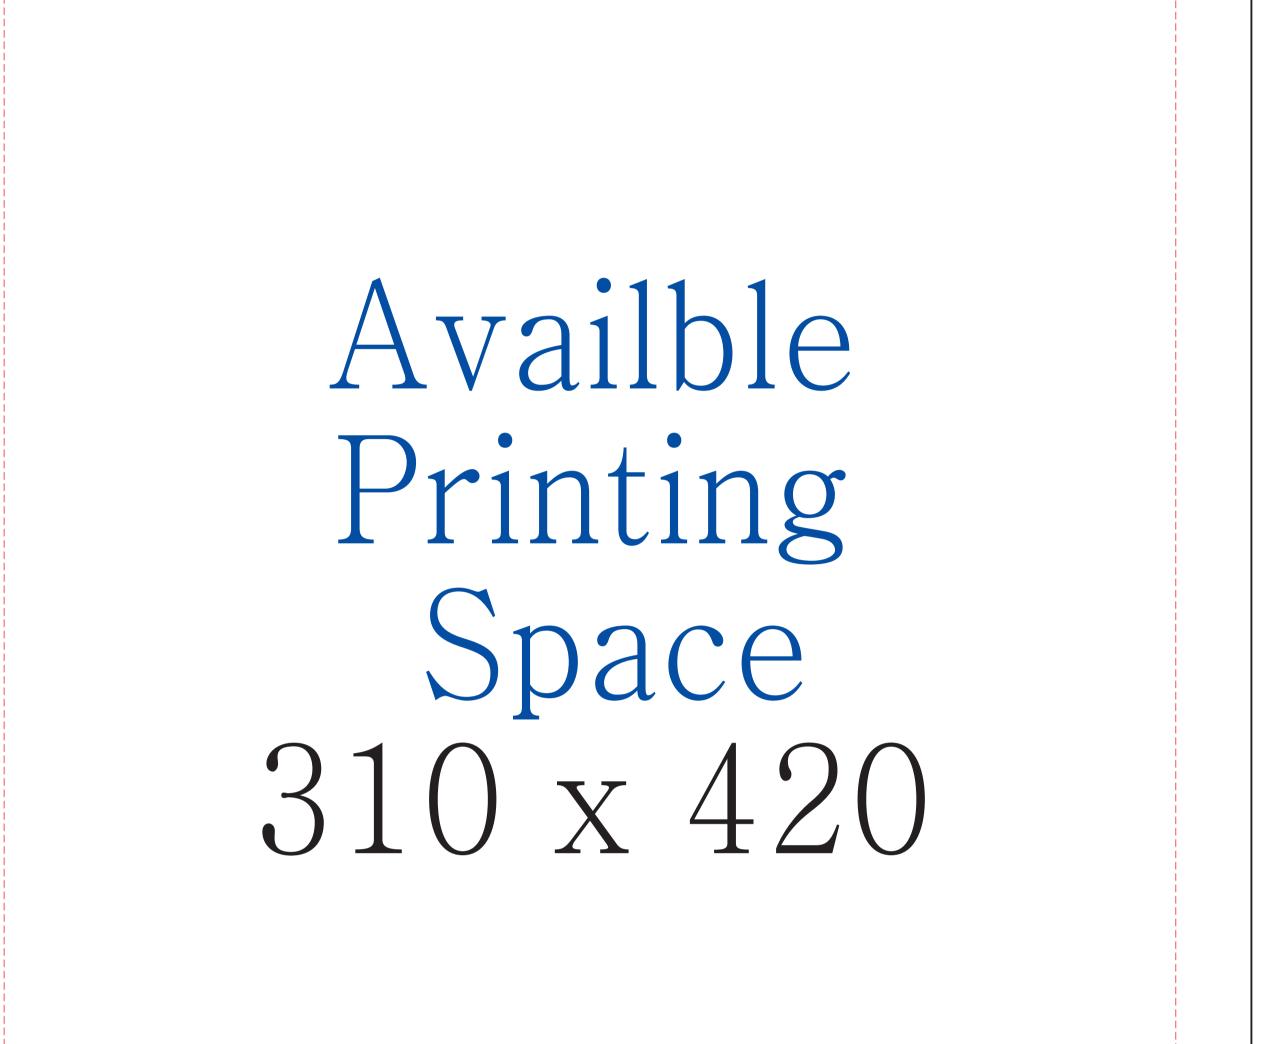

## White Business Envelope

Dimension: 330 x 460 (mm) Internal - 350 x 460 (mm) External

Front

460 mm

Image may differ from actual product

Please create your artwork to match the available printing space.

Please use the CMYK colour channel to design your artwork since it's compatible with most printing machines.